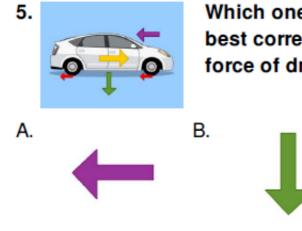

# 4. If the net force on an object is zero, what can you conclude?

A. The object is not acceleratingB. The object is not touching anythingC. The object is not movingD. The object is slowing down

D.

C.

Which one of these arrows best corresponds to the force of drag?