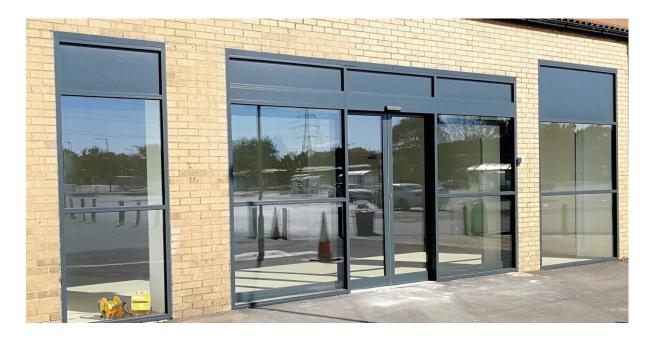

## Shopfronts in London that are made of aluminium

<u>Aluminium shop fronts</u> are a popular choice for businesses in London due to their durability and low maintenance costs. There are a variety of aluminium shopfronts available in London, from traditional designs to more modern styles.

Aluminium shopfronts are available in a range of colours and finishes, so you can find one that suits the style of your business. They are also relatively easy to install, which makes them a cost-effective option for businesses.

If you are looking for an aluminium shopfront in London, there are a few things

to keep in mind. Firstly, you will need to choose a reputable company that

Aluminium shopfronts are a popular choice for many businesses in London due to their durability and low maintenance. There are a variety of aluminium shopfronts available for sale in London, from simple designs to more complex ones. Here is a look at some of the different types of aluminium shopfronts that are available:

- **-Panel Fold Shopfronts**: These shopfronts are made up of panels that fold inwards, making them ideal for businesses that want to save space.
- **-Sliding Shopfronts**: As the name suggests, these shopfronts slide open and closed, making them very easy to use.
- **-Roller Shutters**: Roller shutters offer great security and can be used to protect your premises when closed.