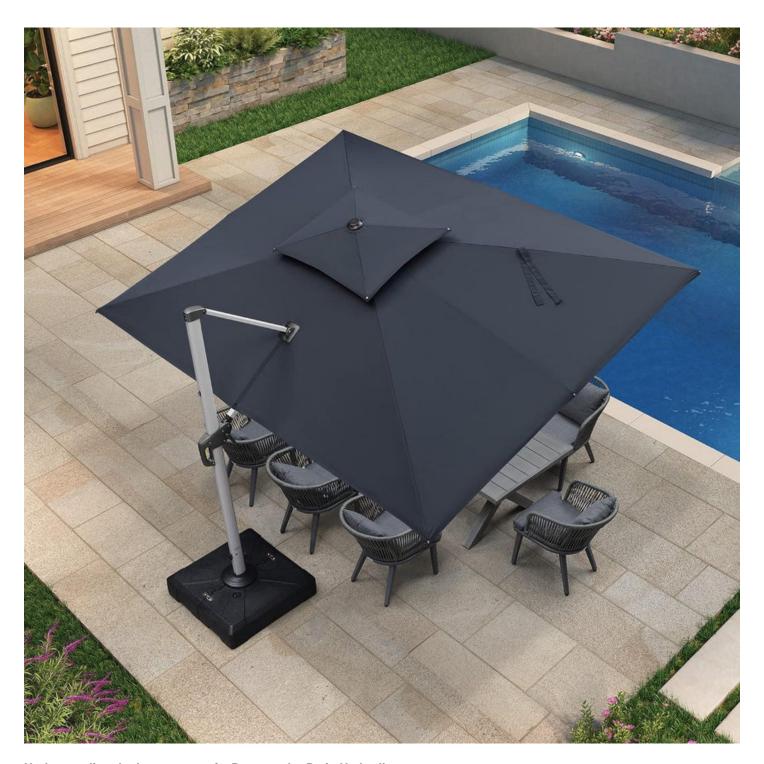

## **Key Features to Consider**

When selecting a  ${f rectangular\ patio\ umbrella\ for\ sectional\ sofa},$  consider the following features:

- · Size: Ensure the umbrella is proportionate to your sectional sofa. A larger umbrella may provide more shade, but it should not overwhelm your space.
- Material: Look for durable fabrics that resist fading and weathering. Polyester and acrylic are popular choices.
- Frame: A sturdy frame made from aluminum or steel will ensure longevity and stability.
- Ease of Use: Consider umbrellas with a crank lift or tilt feature for easy adjustments.

## **Style and Design Considerations**

Choosing the right style for your **rectangular patio umbrella for sectional sofa** can significantly impact your outdoor decor. Here are some design elements to think about:

- Color: Select a color that complements your sectional sofa and other outdoor furnishings.
- Pattern: A patterned umbrella can add visual interest, while a solid color may offer a more classic look.
- Shape: Rectangular umbrellas work well with sectional sofas, providing ample coverage without obstructing views.