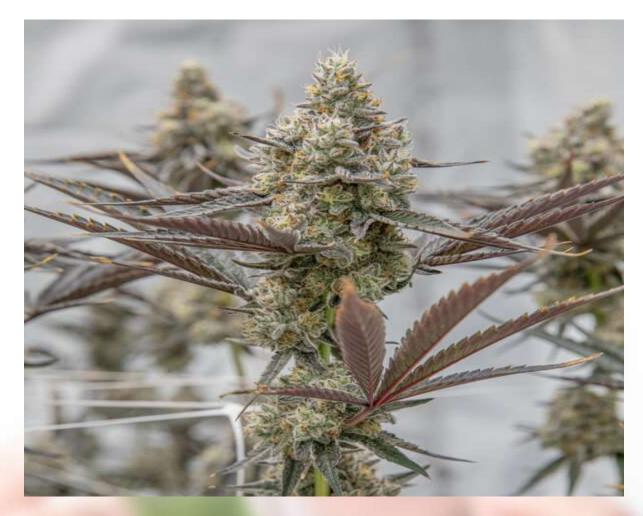

### oreoz strain

Whether you're looking to relax after a long day or spark creativity, Oreoz by *The Clone Conservatory* is the perfect strain to enjoy. The effects are equally impressive, **offering an oreoz strain** to stay happy, uplifting head high that transitions into a calming body relaxation. For more information, you can visit our website.