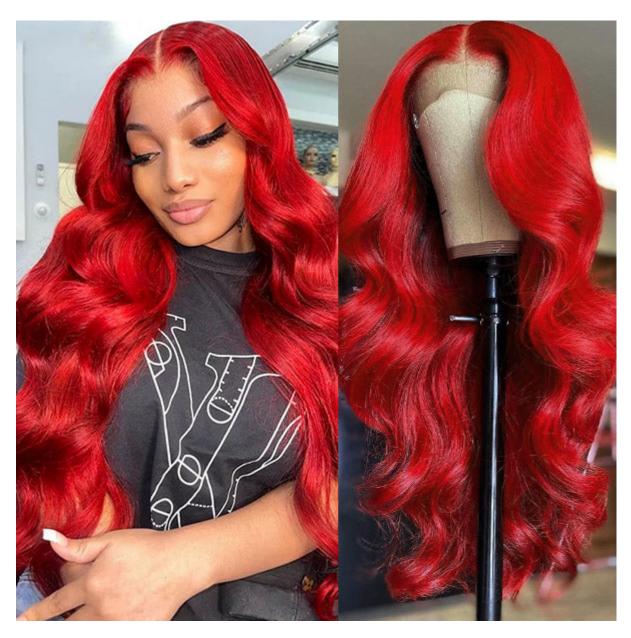

- Cherry Red: A vibrant and eye-catching hue that exudes confidence.
- **Burgundy:** A darker, more sophisticated shade that adds depth.
- Auburn: A warm, brownish-red that complements many skin tones.
- Ginger: A lighter, fiery red that brings a playful touch.

- Measure your head circumference accurately.
- Choose adjustable straps for a customizable fit.
- Consider lace front wigs for a more natural appearance.

For a stunning selection of red lace front wigs, visit . This collection offers various shades and styles to suit your needs.