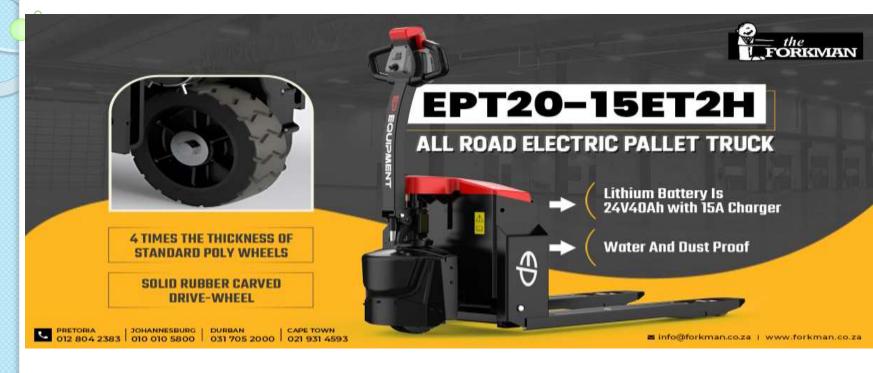

Power, performance & durability – The EPT20-15ET2H! Upgrade your material handling with the All-Road Electric Pallet Truck! Designed with solid rubber carved drive-wheels and 4x thicker poly wheels, it delivers unmatched stability on any terrain. Featuring a 24V40Ah lithium battery with a 15A charger, it's built to last while staying water and dustproof. Efficiency and reliability, all in one!