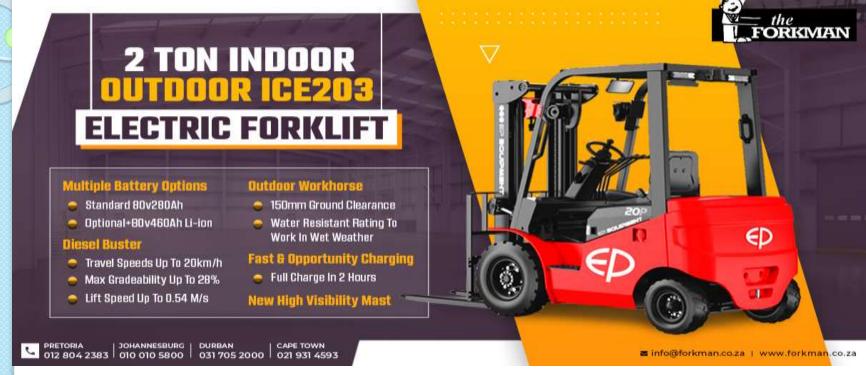

Upgrade your battery care today with cutting-edge tech designed to extend your battery life.

Power up your operations with the ICE203 Electric Forklift – built for both indoor finesse and outdoor strength! With multiple battery options, powerful travel speed, and rugged water-resistant design, this 2-ton beast is your perfect warehouse and yard partner. High ground clearance, fast charging, and top-tier visibility make every lift smarter and safer.