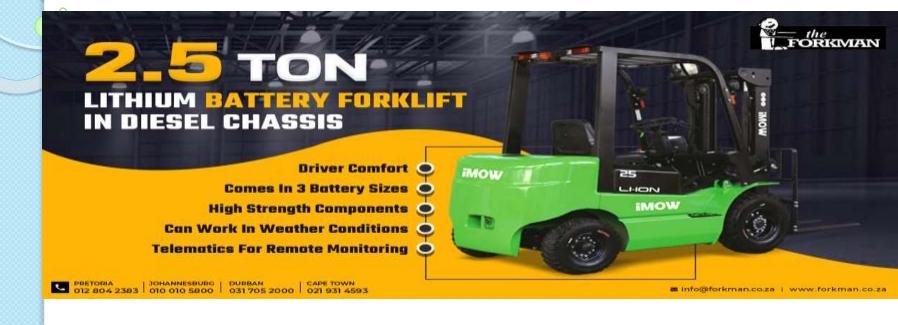

Introducing the ultimate powerhouse – the 2.5 Ton Lithium Battery Forklift built in a durable diesel chassis! Designed for superior driver comfort and unmatched performance, it's equipped with high-strength components, multiple battery size options, and reliable operation in all weather. Plus, stay connected with remote monitoring through advanced telematics.