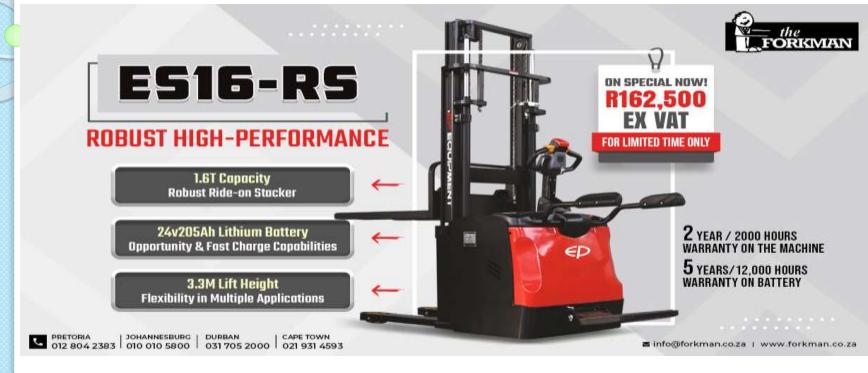

The ES16-RS ride-on stacker is built for superior performance, featuring a 1.6-ton capacity for seamless material handling. Its 24v205Ah lithium battery supports fast charging and long-lasting operation. With a 3.3-meter lift height, it adapts to various warehouse needs. The machine comes with a two-year or 2,000-hour warranty, while the battery is covered for five years or 12,000 hours. Now available for a limited-time special price, it's the perfect investment for high-performance lifting solutions.