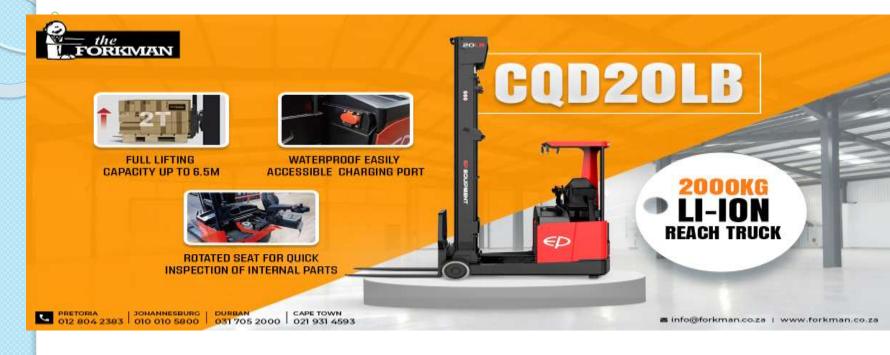

Boost your logistics efficiency with the CQD20LB 2000KG Li-lon Reach Truck! Designed for high performance, it offers a 6.5m lifting capacity, a waterproof charging port, and a rotated seat for easy maintenance. Experience robust, durable, and smart material handling with EP Equipment. Contact The Forkman today for more details and transform your operations with cutting-edge technology!