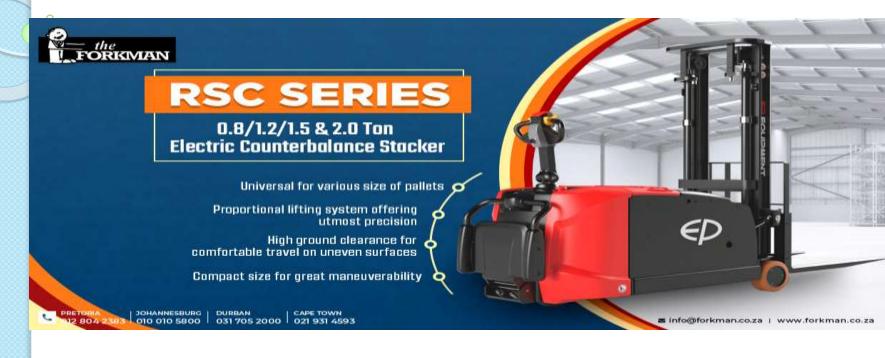

Introducing the RSC Series Electric Counterbalance Stacker – designed for precision, power, and performance! With universal pallet compatibility, a proportional lifting system, and high ground clearance, this stacker ensures seamless operation on uneven surfaces. Its compact size allows for effortless manoeuvr ability, making it a must-have for modern warehouses. Upgrade to smarter material handling with The Forkman today!