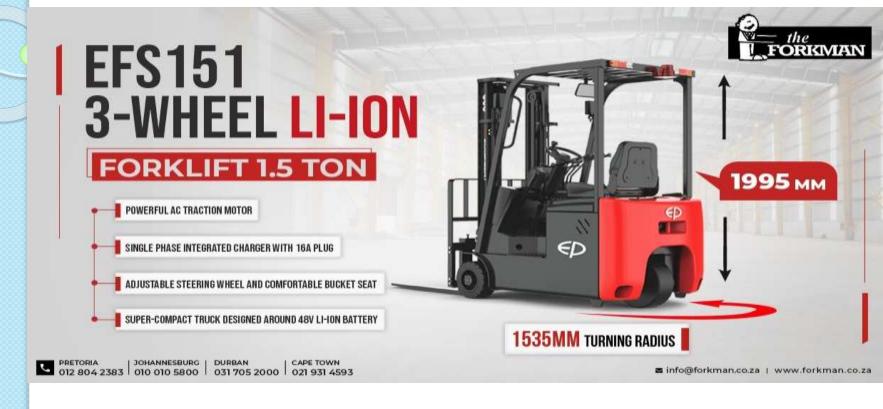

Boost your warehouse efficiency with the EFS151 3-Wheel Li-Ion Forklift! Designed for superior performance, this 1.5-ton powerhouse features a powerful AC traction motor, adjustable steering, and a compact design for tight spaces.