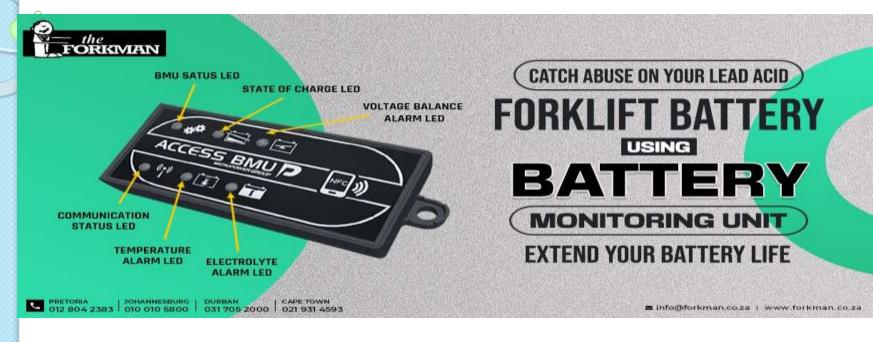

Protect your lead acid forklift batteries with The Forkman's Battery Monitoring Unit (BMU)! This smart device helps detect misuse, monitor key metrics like temperature, charge status, and voltage balance, and alerts you in real-time. Say goodbye to premature battery failure and hello to longer-lasting performance and cost savings.

Upgrade your battery care today with cutting-edge tech designed to extend your battery life.

Power up your operations with the ICE203 Electric Forklift – built for both indoor finesse and outdoor strength! With multiple battery options, powerful travel speed, and rugged water-resistant design, this 2-ton beast is your perfect warehouse and yard partner. High ground clearance, fast charging, and top-tier visibility make every lift smarter and safer.