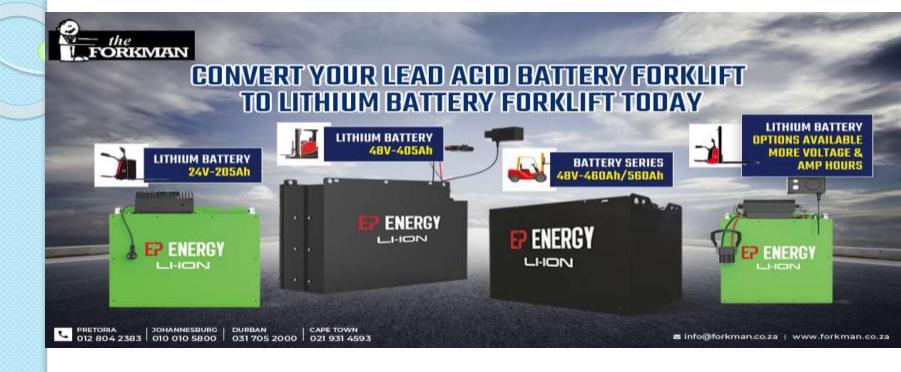

Upgrade your forklift to lithium power today! Say goodbye to high maintenance costs and slow charging—Forkman's lithium battery solutions deliver faster charging, longer lifespan, and superior performance over traditional lead-acid batteries. With various voltage and amp-hour options available, we have the perfect energy-efficient upgrade for your forklift!